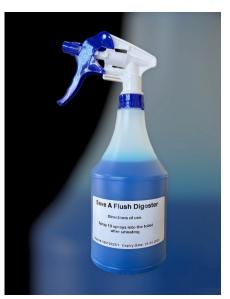

## Save A Flush Digester Product Information Sheet

**Save A Flush Digester** is a bacteria based very powerful blue urine masking dye system which instantly colours water blue and disguises all typical urine colours while remaining safe for the porcelain surfaces inside the toilet bowl.

Storage: Store in cool ventilated area

Application & Concentration: Spray 10 sprays into the toilet bowl after every urination undiluted.

**Contact Time:** ongoing

PH levels - Undiluted (PH 5.5 - 8.5)

Toxicity: Toxicological information / health effects

**Eco Toxicity -** Non-toxic.

**Specific Effects -** None experienced or reported. Irritant to eye.

**Safety Precautions –** Wear appropriate safety gear i.e. Safety glasses & gloves.

**Pack Sizes** 

Pack Sizes – 750ml Spray Bottle, 5ltr, 25tr, 210ltr, 1000ltr